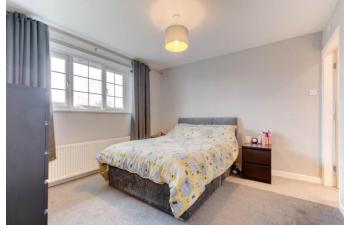

The first-floor landing establishes: Master bedroom with space for wardrobes and a modern en-suite shower room, double bedroom two with ample storage space, good-sized bedrooms three and four, and the family bathroom providing a bath with overhead shower, wash basin and WC. The landing also includes a storage cupboard.

**Entrance Hallway** 

Lounge 17'3" x 11'6" (5.26m x 3.5m)

**Kitchen/Diner** 11'4" x 17'8" (3.45m x 5.38m)

Conservatory

**Master Bedroom with En-suite** 10'7" x 11'7" (3.23m x 3.53m)

**Bedroom Two** 10'5" x 9'7" (3.18m x 2.92m)