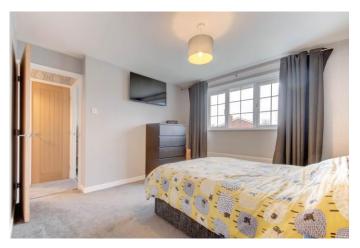

The first-floor landing establishes: Master bedroom with space for wardrobes and a modern en-suite shower room, double bedroom two with ample storage space, good-sized bedrooms three and four, and the family bathroom providing a bath with overhead shower, wash basin and WC. The landing also includes a storage cupboard.

**Entrance Hallway** 

Lounge 17'3" x 11'6" (5.26m x 3.5m)

**Kitchen/Diner** 11'4" x 17'8" (3.45m x 5.38m)

Conservatory

**Master Bedroom with En-suite** 10'7" x 11'7" (3.23m x 3.53m)

**Bedroom Two** 10'5" x 9'7" (3.18m x 2.92m)