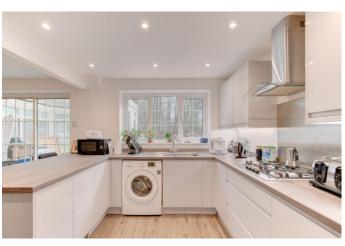

To the front of the property is a block-paved driveway providing ample off-road parking space, access to the attached single garage, along with side gate access through to the rear garden.

The ground floor accommodation comprises: An entrance hallway with stairs leading to the first-floor landing, a handy downstairs W.C, spacious lounge with a feature bay window, the modern and open fitted kitchen/diner with integrated appliances (sink, oven, and gas hob), along with space for a washer dryer and America-style fridge freezer, attached to this is a conservatory accessed through sliding doors with great views and access to the rear garden.