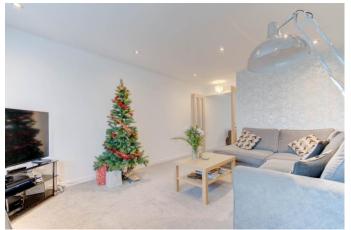

To the front of the property is a block-paved driveway providing ample off-road parking space, access to the attached single garage, along with side gate access through to the rear garden.

The ground floor accommodation comprises: An entrance hallway with stairs leading to the first-floor landing, a handy downstairs W.C, spacious lounge with a feature bay window, the modern and open fitted kitchen/diner with integrated appliances (sink, oven, and gas hob), along with space for a washer dryer and America-style fridge freezer, attached to this is a conservatory accessed through sliding doors with great views and access to the rear garden.