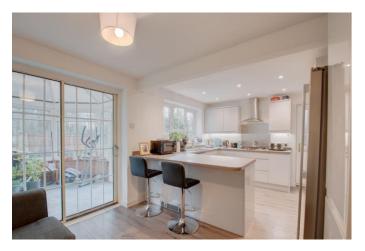

To the front of the property is a block-paved driveway providing ample off-road parking space, access to the attached single garage, along with side gate access through to the rear garden.

The ground floor accommodation comprises: An entrance hallway with stairs leading to the first-floor landing, a handy downstairs W.C, spacious lounge with a feature bay window, the modern and open fitted kitchen/diner with integrated appliances (sink, oven, and gas hob), along with space for a washer dryer and America-style fridge freezer, attached to this is a conservatory accessed through sliding doors with great views and access to the rear garden.