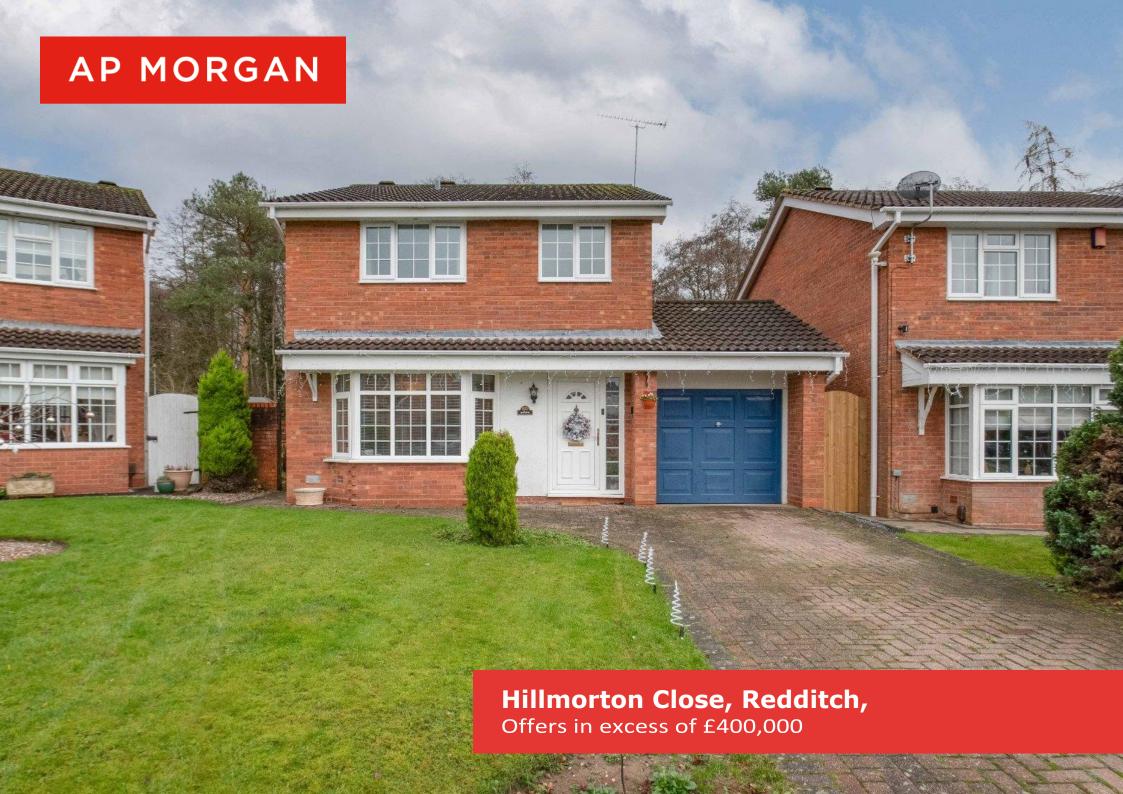

#### **Description:**

A well-presented detached family home boasting four bedrooms and an impressive ground floor living space. This property is positioned in a quiet cul-de-sac location within the highly sought after residential area of Church Hill North, Redditch.

To the front of the property is a block-paved driveway providing ample off-road parking space, access to the attached single garage, along with side gate access through to the rear garden.

The ground floor accommodation comprises: An entrance hallway with stairs leading to the first-floor landing, a handy downstairs W.C, spacious lounge with a feature bay window, the modern and open fitted kitchen/diner with integrated appliances (sink, oven, and gas hob), along with space for a washer dryer and America-style fridge freezer, attached to this is a conservatory accessed through sliding doors with great views and access to the rear garden.

Well positioned in the sought-after area of Church Hill North, the property is ideal for local shops, post office, parks/open fields, and bus routes. A short drive gives access to Beoley Village with community facilities and well-regarded school. Redditch Town Centre is a short ride away boasting an assortment of shops, restaurants, bars and cinema, along with the local bus and railway stations.