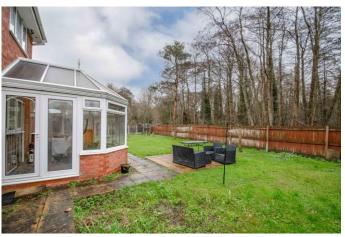

Outside to the rear, a well-maintained private garden with a paved patio area great for garden furniture, and a sizeable lawn with fenced borders. The rear garden further benefits from great views to the woodlands area.