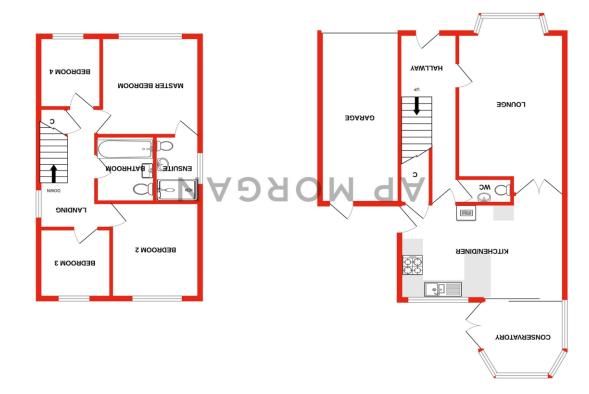

To the front of the property is a block-paved driveway providing ample off-road parking space, access to the attached single garage, along with side gate access through to the rear garden.

The ground floor accommodation comprises: An entrance hallway with stairs leading to the first-floor landing, a handy downstairs W.C, spacious lounge with a feature bay window, the modern and open fitted kitchen/diner with integrated appliances (sink, oven, and gas hob), along with space for a washer dryer and America-style fridge freezer, attached to this is a conservatory accessed through sliding doors with great views and access to the rear garden.

The first-floor landing establishes: Master bedroom with space for wardrobes and a modern en-suite shower room, double bedroom two with ample storage space, good-sized bedrooms three and four, and the family bathroom providing a bath with overhead shower, wash basin and WC. The landing also includes a storage cupboard.

**Entrance Hallway** 

Lounge 17'3" x 11'6" (5.26m x 3.5m)

**Kitchen/Diner** 11'4" x 17'8" (3.45m x 5.38m)

Conservatory

**Master Bedroom with En-suite** 10'7" x 11'7" (3.23m x 3.53m)

**Bedroom Two** 10'5" x 9'7" (3.18m x 2.92m)

**Bedroom Three** 7'6" x 7'9" (2.29m x 2.36m)

**Bedroom Four** 7'7" x 6'8" (2.3m x 2.03m)

**Family Bathroom** 7' x 6'3" (2.13m x 1.9m)

Garage

**EPC** Rating: C

Council Tax Band: D (tbc by solicitors).

**Tenure:** Freehold (tbc by solicitors). For more information or to arrange a viewing, please call us on 01527 406 956.

TST FLOOP 483 sq.ft. (44.9 sq.m.) approx. GROUND FLOOR 740 sq.ft. (68.7 sq.m.) approx. How can we help you?

guerran de un persona que aveca propria de la companya de la companya de la companya de la companya de la comp de la companya de la de la companya del la companya de la companya del la companya de la companya de la companya de la companya de la companya del la TOTAL FLOOR AREA: 1223 sq.ft. (113.6 sq.m.) approx.